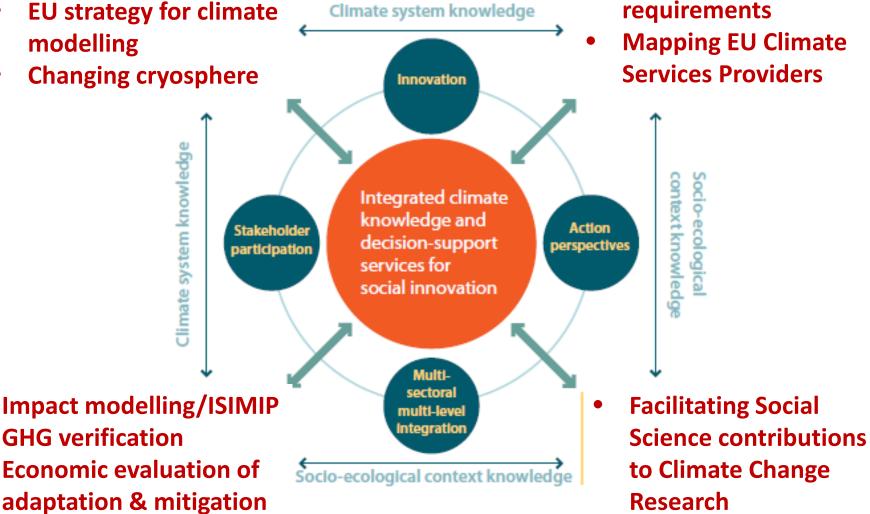

### 4 Themes 🙀 👫

### Some Fast Track Activities

Mapping users'

- **Decadal prediction**
- EU strategy for climate modelling
- **Changing cryosphere**