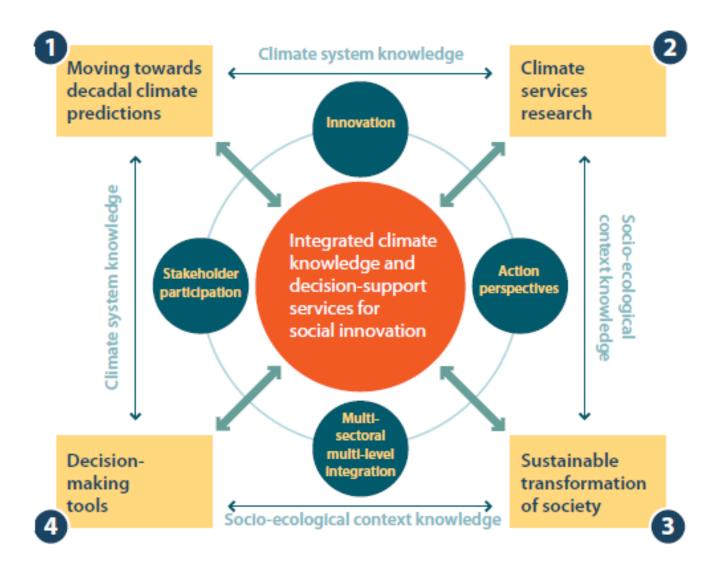

### 4 Themes 🙀 👫

### Some Fast Track Activities

Mapping users'

- **Decadal prediction**
- EU strategy for climate modelling
- **Changing cryosphere**