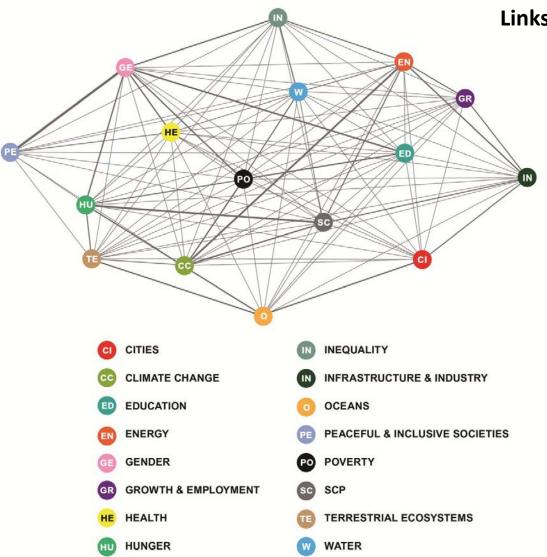

# Climate imbrication with others global changes & SDGs

#### Links between the 16 Sustainable Development Goals 2015 UN Global Sustainable Development Report

Services & Policies to face CC cannot be developed isolated from others SDGs